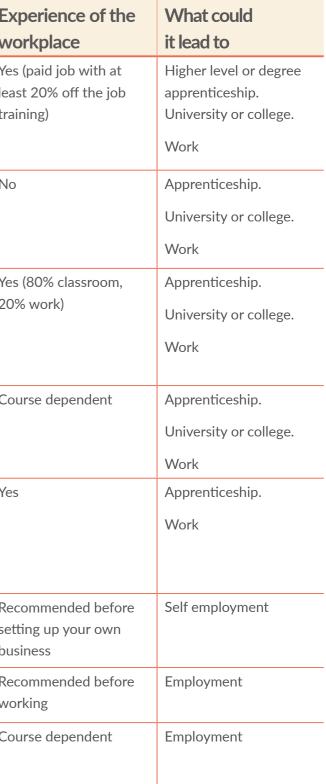

| N/A                                                                         | Industry dependent                                                                             | Re<br>wo          |
| University            | Courses including different types of<br>degree, HND, HNC, foundation , degree<br>apprenticeships                                                                                | 3-5 years          | Depends on the<br>course usually exams,<br>assignments and<br>practical assessment                          | Level 4+                                                                    | Relevant UCAS points<br>and entry qualifications<br>at level 3                                 | Со                |